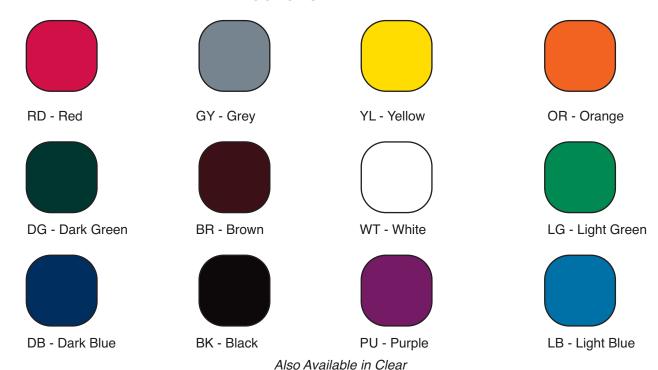

## **COLORS AVAILABLE:**

## **OSHA COLOR REQUIREMENTS:**

**RED** — Fire Protection Equipment, Emergency Stop Controls and Existing Danger Hazards. **ORANGE** — Danger Points on Machinery.

**LIGHT GREEN** — Safety Equipment such as First Aid Kits and Eye-Wash/Shower Locations.

**LIGHT BLUE** — Warn Against Starting/Use of/Movement of Equipment Being Worked On.

YELLOW — Physical Hazards.

**MAGENTA/PURPLE** — X-Ray and Radiation Hazards.